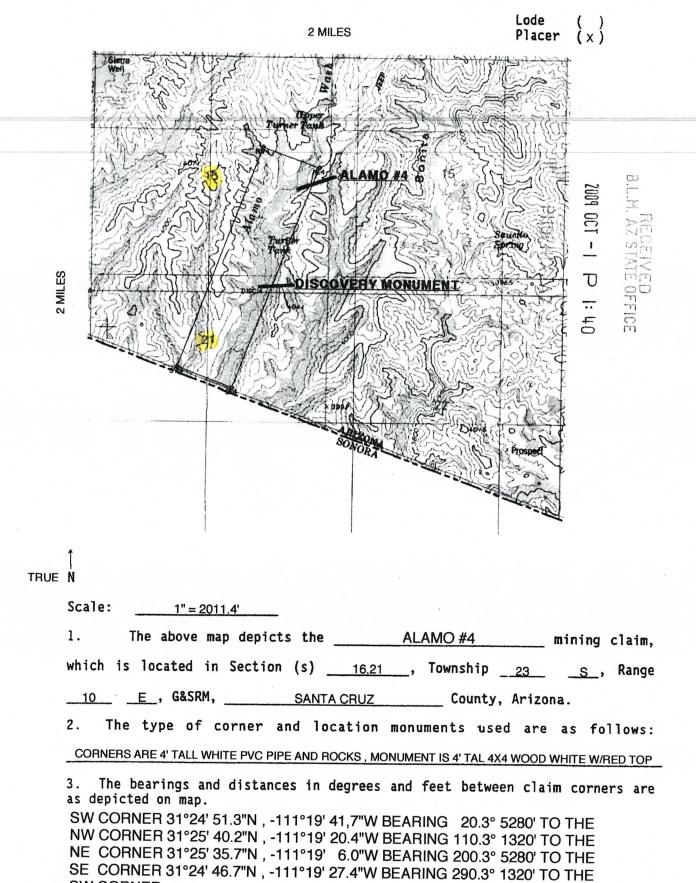

the following described unpatented mining claims, situated in the State of Arizona, in the County of \_\_santa Cruz\_\_\_\_.

| BLM SERIAL NUMBER | CLAIM NAME | LEGAL DESCRIPTION                     |
|-------------------|------------|---------------------------------------|
| AMC 397857        | Alamo 1    | Section 10,Township 23 S,Range10 E    |
|                   |            | Gila Salt River Meridian              |
| AMC 397858        | Alamo 2    | Section 10, Township 23 S, Range 10 E |
|                   |            | Gila Salt River Meridian              |
| AMC 397859        | Alamo 3    | Section 9,10,15,16,Township 23 S,     |
|                   |            | Range 10 E, Gila Salt River Meridian  |
| AMC 397860        | Alamo 4    | Section 16,21,Township 23 S, Range    |
|                   |            | 10 E, Gila Salt River Meridian        |
|                   |            |                                       |
|                   |            |                                       |