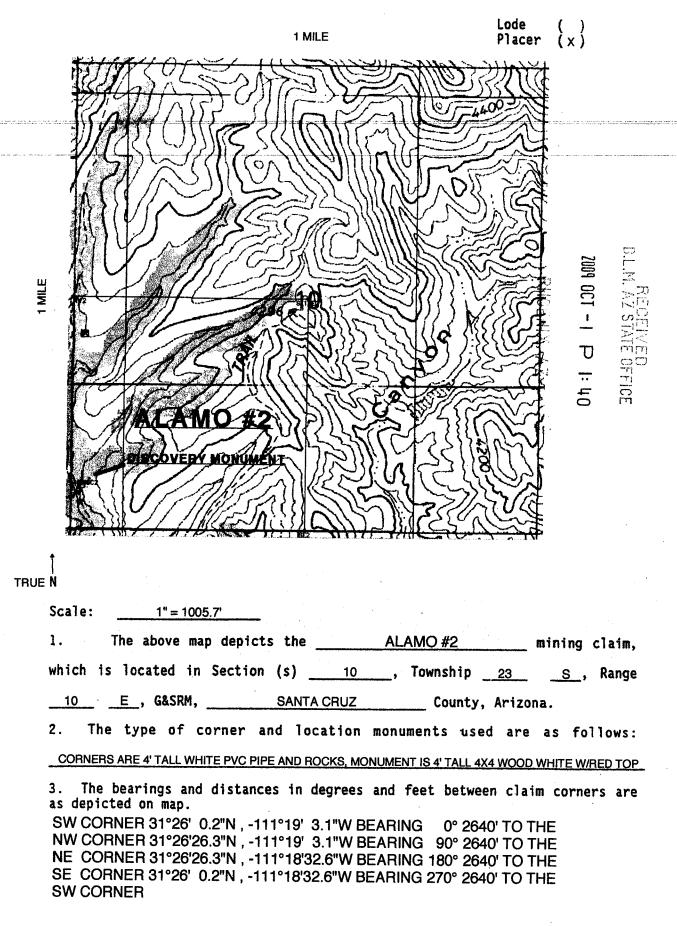

the following described unpatented mining claims, situated in the State of Arizona, in the County of \_\_santa Cruz\_\_\_\_.

| BLM SERIAL NUMBER | CLAIM NAME | LEGAL DESCRIPTION                     |
|-------------------|------------|---------------------------------------|
| AMC 397857        | Alamo 1    | Section 10,Township 23 S,Range10 E    |
|                   |            | Gila Salt River Meridian              |
| AMC 397858        | Alamo 2    | Section 10, Township 23 S, Range 10 E |
|                   |            | Gila Salt River Meridian              |
| AMC 397859        | Alamo 3    | Section 9,10,15,16,Township 23 S,     |
|                   |            | Range 10 E, Gila Salt River Meridian  |
| AMC 397860        | Alamo 4    | Section 16,21,Township 23 S, Range    |
|                   |            | 10 E, Gila Salt River Meridian        |
|                   |            |                                       |
|                   |            |                                       |