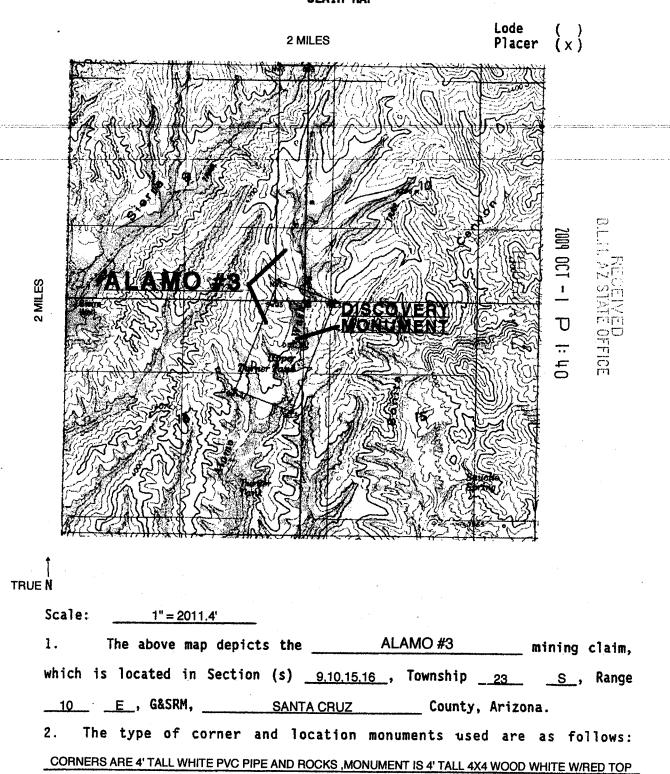

the following described unpatented mining claims, situated in the State of Arizona, in the County of \_\_santa Cruz\_\_\_\_.

| BLM SERIAL NUMBER | CLAIM NAME | LEGAL DESCRIPTION                     |
|-------------------|------------|---------------------------------------|
| AMC 397857        | Alamo 1    | Section 10,Township 23 S,Range10 E    |
|                   |            | Gila Salt River Meridian              |
| AMC 397858        | Alamo 2    | Section 10, Township 23 S, Range 10 E |
|                   |            | Gila Salt River Meridian              |
| AMC 397859        | Alamo 3    | Section 9,10,15,16,Township 23 S,     |
|                   |            | Range 10 E, Gila Salt River Meridian  |
| AMC 397860        | Alamo 4    | Section 16,21,Township 23 S, Range    |
|                   |            | 10 E, Gila Salt River Meridian        |
|                   |            |                                       |
|                   |            |                                       |