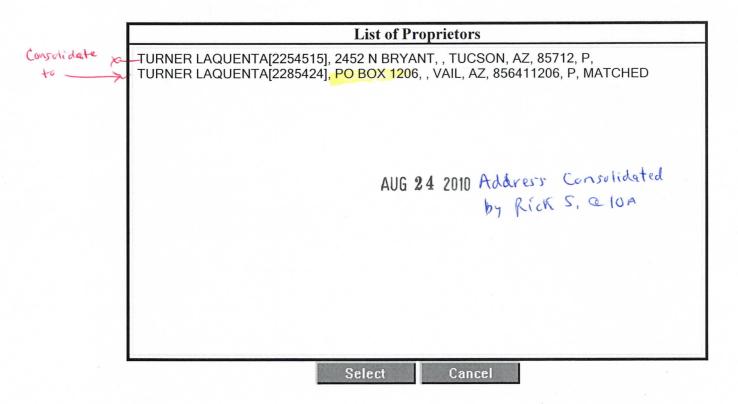

Box Number= AZ15070

Claim Begin-End: AMC397857-AMC397860

2 Correspondence

| AFTER RECORDING RETURN TO:  397857  SPACE ABOVE IS FOR RECORDERS USE  QUIT CLAIM DEED  On | PREPARED BY:                               | Pase 1 of 2 Requested Bs: Russell Palmer SUZANNE SAINZ: RECORDER SANTA CRUZ COUNTY: ARIZONA 06-30-2016 09:49 AM Recordins Fee \$15.00 |
|-------------------------------------------------------------------------------------------|--------------------------------------------|---------------------------------------------------------------------------------------------------------------------------------------|
| SPACE ABOVE IS FOR RECORDERS USE  On                                                      | AFTER RECORDING RETURN TO:                 | 2016                                                                                                                                  |
| On                                                                                        |                                            | RECEIVED Z STATE OF H                                                                                                                 |
| other good and valuable consideration conveys, releases, and quit claims to GRANTEE(S)    | OUIT CI                                    |                                                                                                                                       |
| other good and valuable consideration conveys, releases, and quit claims to GRANTEE(S)    | for and in consideration of                | dollars (\$ ) and/or                                                                                                                  |
| Russell Palmer 16500 N Forecastle av Tucson Arizona 85739 (Name and Address)              | Russell Palmer 16500 N Forecastle av Tucso |                                                                                                                                       |

the following described unpatented mining claims, situated in the State of Arizona, in the County of \_\_santa Cruz\_\_\_\_.

| BLM SERIAL NUMBER | CLAIM NAME | LEGAL DESCRIPTION                     |
|-------------------|------------|---------------------------------------|
| AMC 397857        | Alamo 1    | Section 10,Township 23 S,Range10 E    |
|                   |            | Gila Salt River Meridian              |
| AMC 397858        | Alamo 2    | Section 10, Township 23 S, Range 10 E |
|                   |            | Gila Salt River Meridian              |
| AMC 397859        | Alamo 3    | Section 9,10,15,16,Township 23 S,     |
|                   |            | Range 10 E, Gila Salt River Meridian  |
| AMC 397860        | Alamo 4    | Section 16,21,Township 23 S, Range    |
|                   |            | 10 E, Gila Salt River Meridian        |
|                   |            |                                       |
|                   |            |                                       |